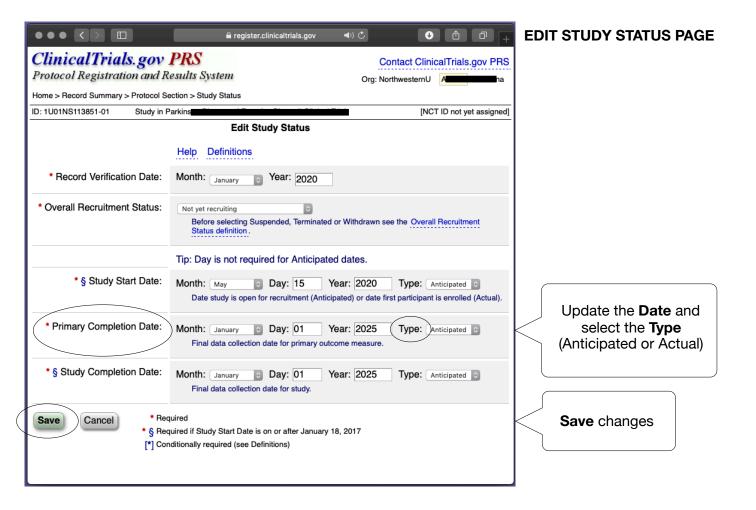

| <b>Clini</b><br>Protoco | calTrials.gov PRS<br>of Registration and Results System         | Contact ClinicalTrials.gov PRS<br>Org: NorthwesternU |                            |
|-------------------------|-----------------------------------------------------------------|------------------------------------------------------|----------------------------|
|                         | Record Summary > Protocol Section                               |                                                      |                            |
| ID: 1U01NS              | S113851-01 Study in Parkin                                      | [NCT ID not yet assigned]                            |                            |
| <sup>×</sup> Recor      | Protocol Section<br>d Summary Preview Edit All Help Definitions |                                                      |                            |
| <u>Edit</u>             | Study Identification                                            | ]                                                    |                            |
|                         | Unique Protocol ID: 1U01NS113851-01                             |                                                      |                            |
|                         | Brief Title: Study in Parkinson Dis                             |                                                      |                            |
|                         | Official Title: Study in Parkinson Distance of En               | ender That is a similar that a stateme               |                            |
|                         | Secondary IDs:                                                  |                                                      | Click <b>"Edit"</b> in the |
| Edit                    | Study Status                                                    |                                                      |                            |
|                         | Record Verification: January 2020                               |                                                      | "Study Status"<br>Section  |
|                         | Overall Status: Not yet recruiting                              |                                                      | Section                    |
|                         | Study Start: May 15, 2020 [Anticipated]                         |                                                      |                            |
|                         | Primary Completion: January 1, 2025 [Anticipated]               |                                                      |                            |
|                         | Study Completion: January 1, 2025 [Anticipated]                 |                                                      |                            |
| Edit                    | Sponsor/Collaborators                                           |                                                      |                            |
|                         | Sponsor: Northwestern University                                |                                                      |                            |
|                         | Responsible Party: Sponsor                                      |                                                      |                            |
|                         | Collaborators:                                                  |                                                      |                            |
| <u>Edit</u>             | Oversight                                                       |                                                      |                            |
|                         | U.S. FDA-regulated Drug: No                                     |                                                      |                            |
|                         | U.S. FDA-regulated Device: No                                   |                                                      |                            |