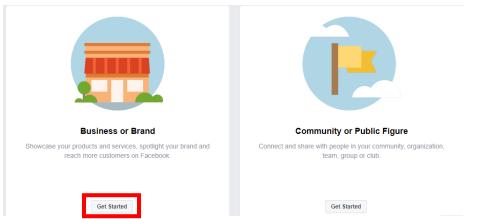

- **1.** Open Facebook by copying and pasting this link into your browser: https://www.facebook.com/
- 2. In the top right corner of the home feed, click "Create"

3. Click "Page"

**4.** Click "Get Started" in the Business or Brand box