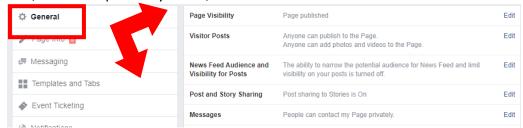

**11.**Under the "General" tab, adjust page visibility, whether other people can post, whether posts can be shared, whether messaging will be activated, tagging ability, age restrictions, word and profanity filters, and translation services.