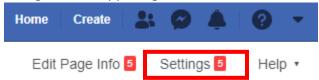

b. Choose how viewers can book appointments. Select either "Connect Another Tool" or "Link to Website"

Click finish.

- c. If Connect Another Tool is selected, pick the tool of choice from the pop-up. If Link to Website was selected, type the URL to the website.
- **10.**Click "Settings" in the upper right corner