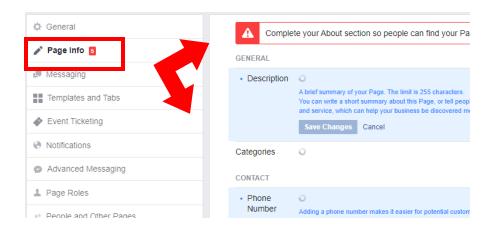

- **12.**Click the Page Info tab to update contact information and availability:
  - a. Add a short description of your page's purpose
  - b. Update contact information (phone, website, email)
  - c. Update address information
  - d. Update hours