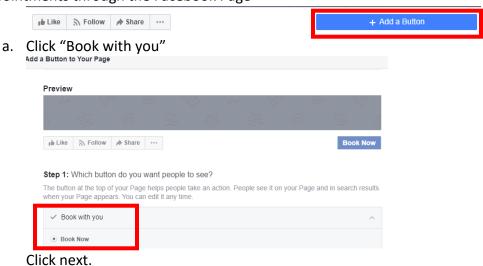

- a. In the file explorer pop-up, select the photo desired for the profile picture
- **9.** Click "Add a Button" to add online booking if participants should be able to book appointments through the Facebook Page