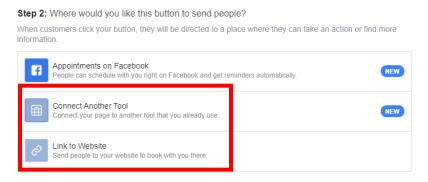

b. Choose how viewers can book appointments. Select either "Connect Another Tool" or "Link to Website"

Click finish.

- c. If Connect Another Tool is selected, pick the tool of choice from the pop-up. If Link to Website was selected, type the URL to the website.
- **10.**Click "Settings" in the upper right corner