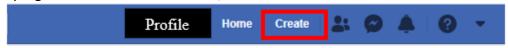

- **1.** Open Facebook by copying and pasting this link into your browser: https://www.facebook.com/
- 2. In the top right corner of the home feed, click "Create"

3. Click "Page"

**4.** Click "Get Started" in the Business or Brand box