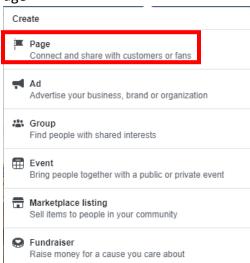

- **1.** Open Facebook by copying and pasting this link into your browser: https://www.facebook.com/
- 2. In the top right corner of the home feed, click "Create"

3. Click "Page"

**4.** Click "Get Started" in the Business or Brand box