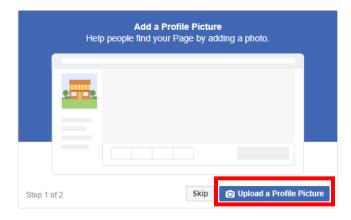

- 5. Type the Page name and add the corresponding category
- 6. Click "Continue"

**7.** Click "Upload a Profile Picture"

- a. In the file explorer pop-up, select the photo desired for the profile picture
- 8. Click "Upload a Cover Photo"