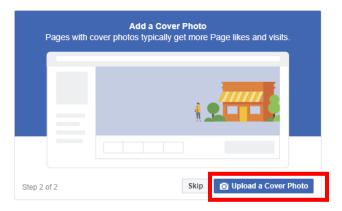

- 5. Type the Page name and add the corresponding category
- 6. Click "Continue"

**7.** Click "Upload a Profile Picture"

- a. In the file explorer pop-up, select the photo desired for the profile picture
- 8. Click "Upload a Cover Photo"