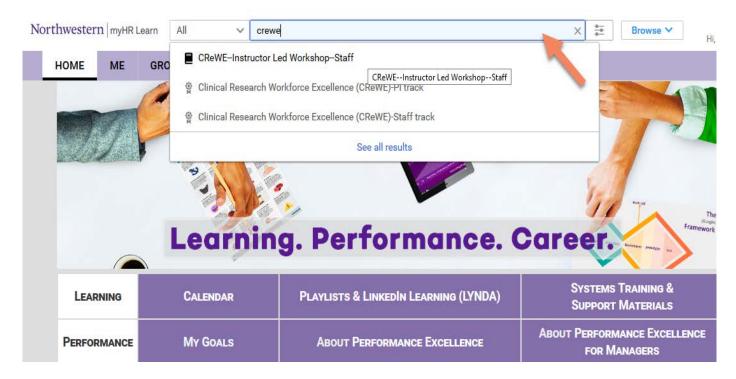

## Instructions for Registering for CReWE Live Workshop Series

- Login using your NetID at <a href="https://learn.northwestern.edu/">https://learn.northwestern.edu/</a>.
- After logging in, search for "crewe" in the search bar.

 Select "CReWE-Instructor Led Workshop—Staff" from the search results

 On the course homepage, you will be able to enroll in specific sessions by clicking the ENROLL button. If you would like to see all available classes, select "find more classes" at the bottom of the screen.