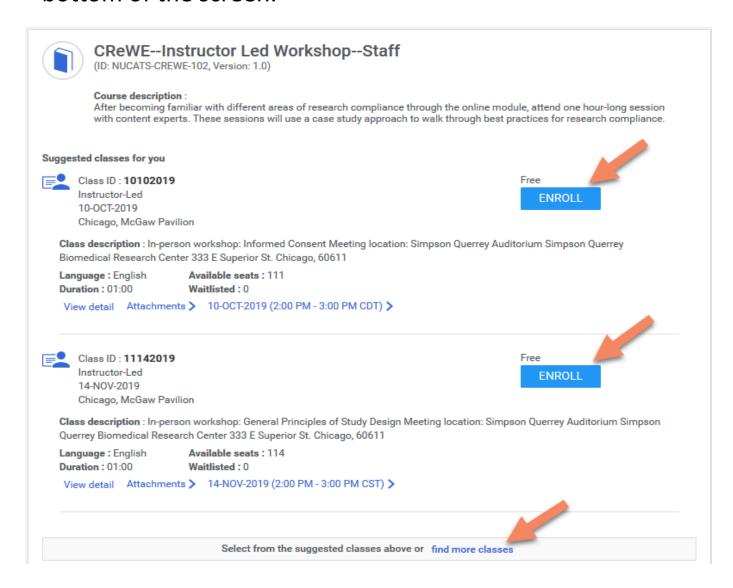

 Select "CReWE-Instructor Led Workshop—Staff" from the search results

 On the course homepage, you will be able to enroll in specific sessions by clicking the ENROLL button. If you would like to see all available classes, select "find more classes" at the bottom of the screen.

- Select a class, and complete registration by clicking the ENROLL button next to the session.
- Once enrolling is complete, the registered session will be added and displayed on your My Learning dashboard.
- Research staff are required to attend one session per year but are able to enroll in more than one session if desired. NUCATS staff may need to remove registrants who have already attended a session if new attendees are unable to register due to space limitations. We will communicate these changes directly ahead of time, and all sessions will be recorded and archived in myHRLearn.