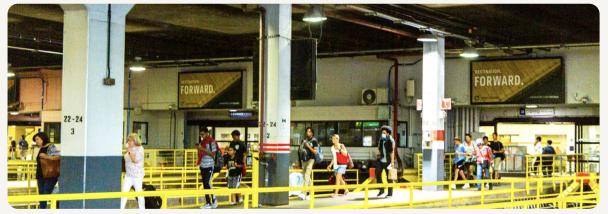

### **Junior Posters**

Backlit Junior Posters capture consumers on their way in from their daily commute or rail journey. Prominent placement above station entrances make this media unmissable.

#### Specs

Junior Posters

65"H x 137"W

Junior Posters create a standout moment in high-traffic areas.

1 2 3