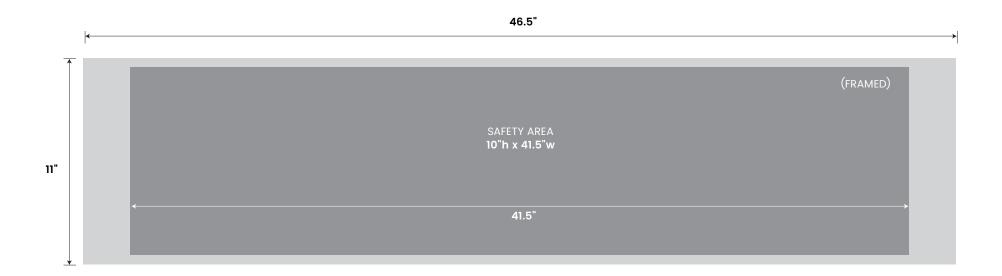

### **Layout Dimensions**

| Full Size<br><sup>100%</sup><br>Safety Area | 11"H x 46.5"W<br>10"H x 41.5"W | <b>150 dpi</b><br>Resolution |
|---------------------------------------------|--------------------------------|------------------------------|
| 100%<br>Half Size<br>50% Scale              | 5.5"H × 23.25"W                | <b>300 dpi</b><br>Resolution |
| Safety Area                                 | <b>5"H</b> x <b>20.75"W</b>    |                              |